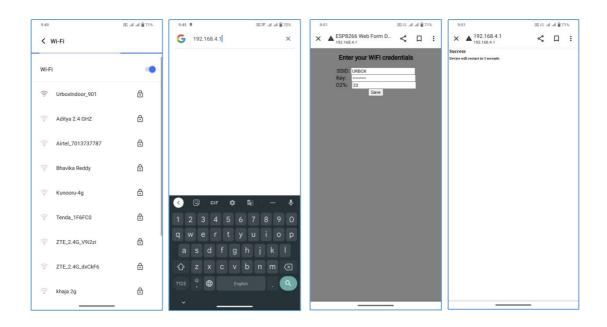

## URBOX INSTALLATION MANUAL

Breathe Healthy Live Healthy...

STEP 1:

- Connect UrbOx Indoor unit to a power source. (Red Light)
- Once the light turns Green, the Indoor unit is ready to connect through WIFI, search for "UrboxIndoor with device code" in available WIFI networks through mobile, select the network, and log in with the default password 12345678
- Once the device is connected enter 192.168.4.1 in the address bar of the Internet Browser
- Input WIFI id, and password of your home/office WIFI network, select the desired initial Oxygen Level from (21 to 25) range and select SAVE