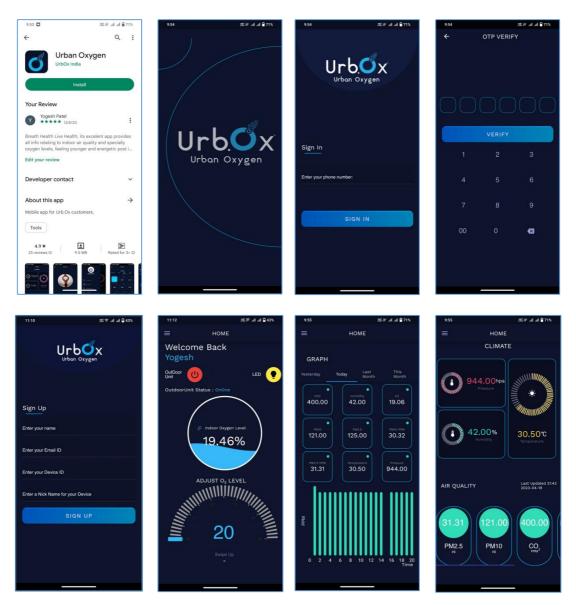

## STEP 2:

- Download the "URBAN OXYGEN" APP from the ANDROID PLAY STORE/ APPLE IOS store
- Open the app, enter your preferred mobile number, and SIGN IN
- Enter OTP sent through an SMS on the mobile number used to sign in
- Enter the required details and select SIGNUP
- Select the desired oxygen level from the range (21 to 25)
- Scroll up for more info and indoor air quality parameters